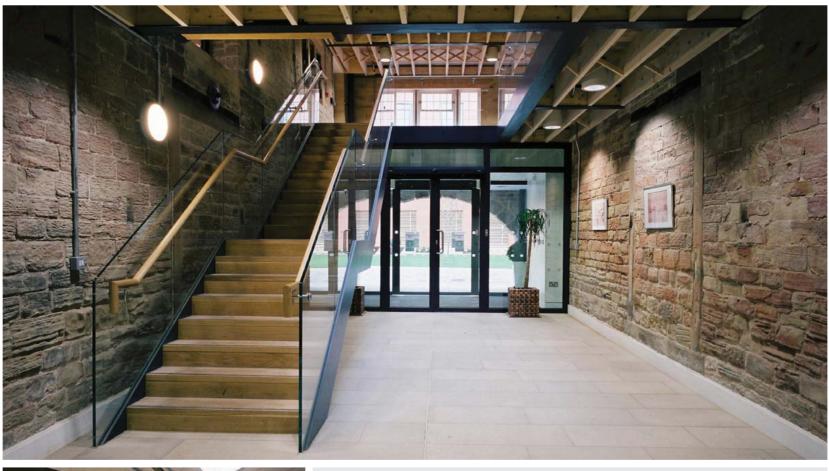

## Waterfront Wakefield Navigation Warehouse

Grade II\* Listed Building
Jewel in Crown of Waterfront Wakefield
Sensitively restored with unique features
Steeped in history

- Impressive full height atrium with controlled glass ceiling
- New vertical circulation core with oak and class staircase
- Full access raised floors with 90mm clear void
- 1 x 10 person passenger lift
- Natural ventilation
- Exposed timber roof trusses and ceiling joists
- Exposed stone walls
- Painted masonry walls
- High quality fittings
- Energy Performance Certificate level B
- On site management office with 24 hour emergency contact provision