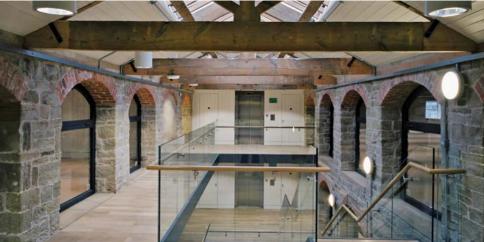

## Waterfront Wakefield Navigation Warehouse

Grade II\* Listed Building
Jewel in Crown of Waterfront Wakefield
Sensitively restored with unique features
Steeped in history

- Impressive full height atrium with controlled glass ceiling
- New vertical circulation core with oak and class staircase
- Full access raised floors with 90mm clear void
- 1 x 10 person passenger lift
- Natural ventilation
- Exposed timber roof trusses and ceiling joists
- Exposed stone walls
- Painted masonry walls
- High quality fittings
- Energy Performance Certificate level B
- On site management office with 24 hour emergency contact provision