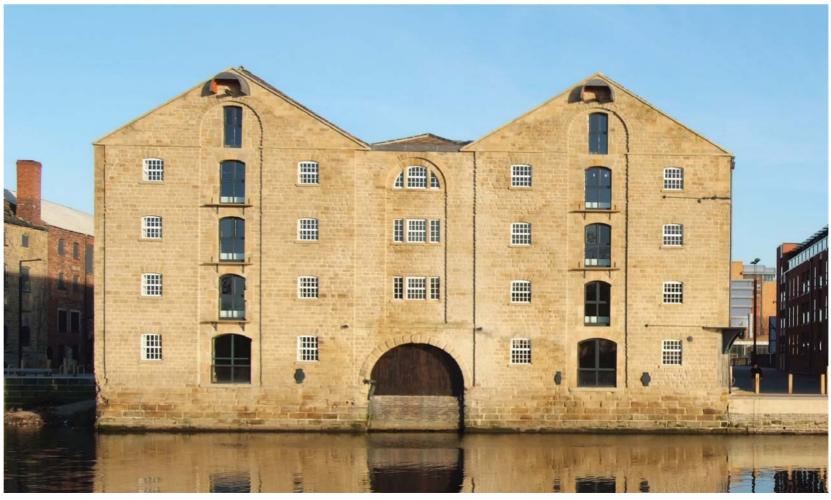

Waterfront Wakefield
Navigation Warehouse
Beautifully Restored Grade II\* Offices

www.waterfrontwakefield.com

## Waterfront Wakefield Navigation Warehouse

Grade II\* Listed Building
Jewel in Crown of Waterfront Wakefield
Sensitively restored with unique features
Steeped in history

- Impressive full height atrium with controlled glass ceiling
- New vertical circulation core with oak and class staircase
- Full access raised floors with 90mm clear void
- 1 x 10 person passenger lift
- Natural ventilation
- Exposed timber roof trusses and ceiling joists
- Exposed stone walls
- Painted masonry walls
- High quality fittings
- Energy Performance Certificate level B
- On site management office with 24 hour emergency contact provision