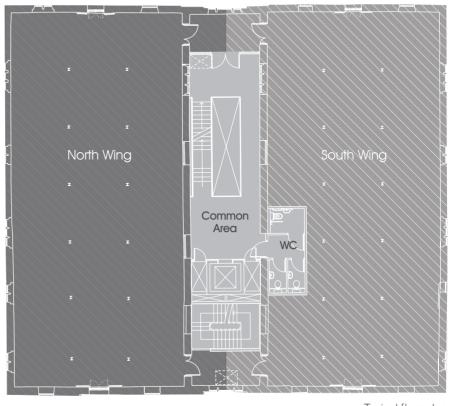

Car parking: 14 spaces adjacent to Hebble Wharf (additional car parking available on request)

Typical floor plan

The floorplate naturally splits into two and the building is designed to provide two self-contained office suites on each floor offering maximum flexibility in terms of space available. The building is available as a whole or on a floor by floor basis.