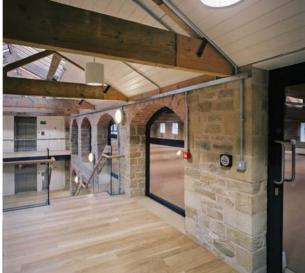

## Waterfront Wakefield Navigation Warehouse

Grade II\* Listed Building
Jewel in Crown of Waterfront Wakefield
Sensitively restored with unique features
Steeped in history

- Impressive full height atrium with controlled glass ceiling
- New vertical circulation core with oak and class staircase
- Full access raised floors with 90mm clear void
- 1 x 10 person passenger lift
- Natural ventilation
- Exposed timber roof trusses and ceiling joists
- Exposed stone walls
- Painted masonry walls
- High quality fittings
- Energy Performance Certificate level B
- On site management office with 24 hour emergency contact provision